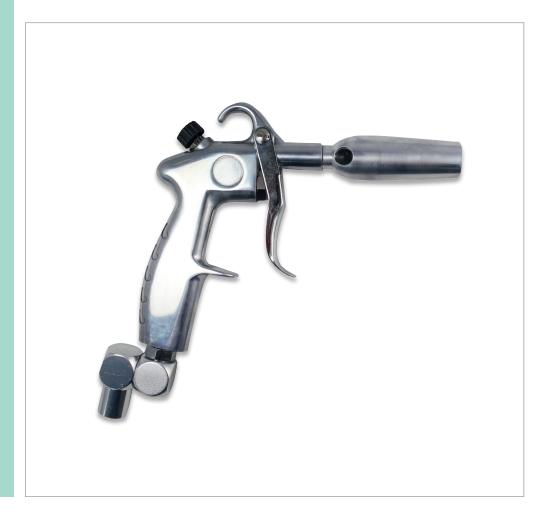

## power gun

reference

888.000.395

weight

400 g

packing

20 pieces per box

air pressure

6.3 till 10 bar

air consumption

188 L / min at 6.3 bar

Power Gun is a compressed air gun with an air flow that is 5 times more powerful than a traditional gun. Very effective for powerful clean blowing and fast drying of all kinds of surfaces.

## **CHARACTERISTICS**

Multi-directional air inlet 360°:

- better stability on horizontal surfaces
- better flexibility inside a vehicle

Air pressure regulator

Special nozzle: creates an air flow that is 5 times faster